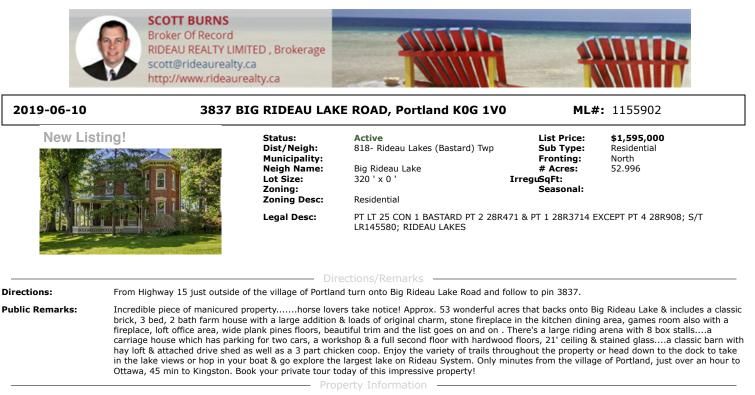

| Style:<br>Builder:<br>Year Built: |         | Detached          |                | Type:<br>Model: | 2 Sto               | 2 Storey             |             | ds: 3             |                | Baths:<br>R Bths: | 2<br>2/0          |
|-----------------------------------|---------|-------------------|----------------|-----------------|---------------------|----------------------|-------------|-------------------|----------------|-------------------|-------------------|
|                                   |         | Unknown           | #Gar:          | 2               |                     | Beds AG:<br>Beds BG: |             | ,                 | Ensuites:      | 2/0               |                   |
| Parking De                        |         | 2 Garage Detached |